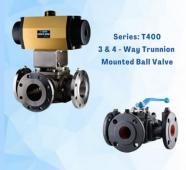

## 3 & 4 Way, Trunnion Mounted Ball Valves

Bolted body type, Top-entry
Available in 3 & 4 Way, Full port
L port or T port configurations
Cast Steel valve components
One-piece stem-ball-trunnion
Live loaded soft and metallic seats
Trunnion and stem bearings
Triple stem seals - live loaded
Anti-Static devices
Designed per ASME B16.34
Patented flanged ends with built-in bleed ports
Patent File: 1295-0021
Firesafe design

NACE MR0715 - SOUR