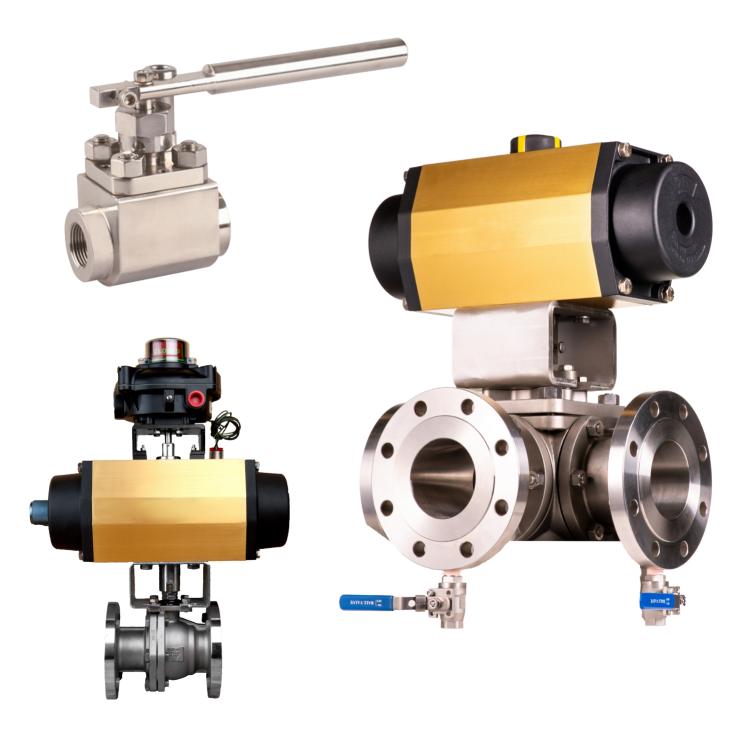

#### **CSA Certified, FM Approved Ball Valves**

FM Approved 1 Second or Less Shut-Off actuated units, Sizes ½" to 8"
CSA Certified Emergency Safety Shut-Off Valve actuated units, Sizes ½" to 6"
CSA Certified manual ball valves, Sizes ½" to 6"
ULC Certified manual ball valves, Sizes ½" to 4"
Floating-type ball valves
Actuated units certified to temperature range of -50°C (-58°F) to +65°C (+149°F)
Manual valves certified to temperature range of -60°C (-70°F) to +65°C (+149°F)
Available in NPT, SW, and RF Flanged end connections
Available in 600 WOG, 150#, and 300# in RF flanged
Firesafe Certified
NACE MR0175 - SOUR
SIL 3 certified by a 3rd party organization: FSES
Fugitive Emission certification on select models

#### CSA Certified, FM Approved Ball Valves

FM Approved, 1 Second or Less Shut-Off actuated units
CSA Certified Emergency Safety Shut-Off Valve actuated units
Floating type ball valve
2-Piece body, regular port
Live loaded seats
Certified to 175 psi
Actuated units certified to temperature range of -45°C (-49°F) to +65°C (+149°F)
Manual valves certified to temperature range of -40°C (-40°F)